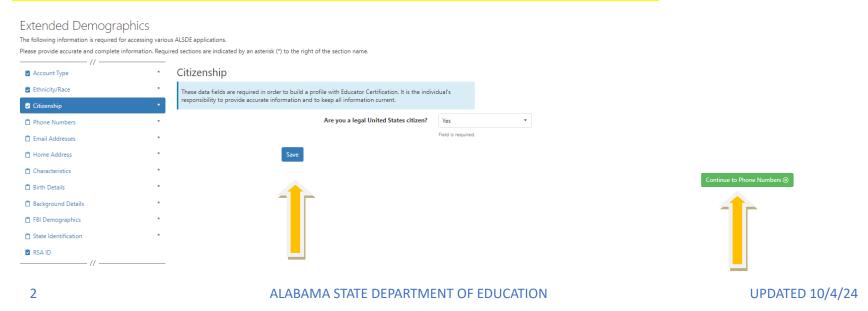

## Step 4- Complete Extended Demographics, Citizenship. Click "Save" and Click "Continue to Phone Numbers."